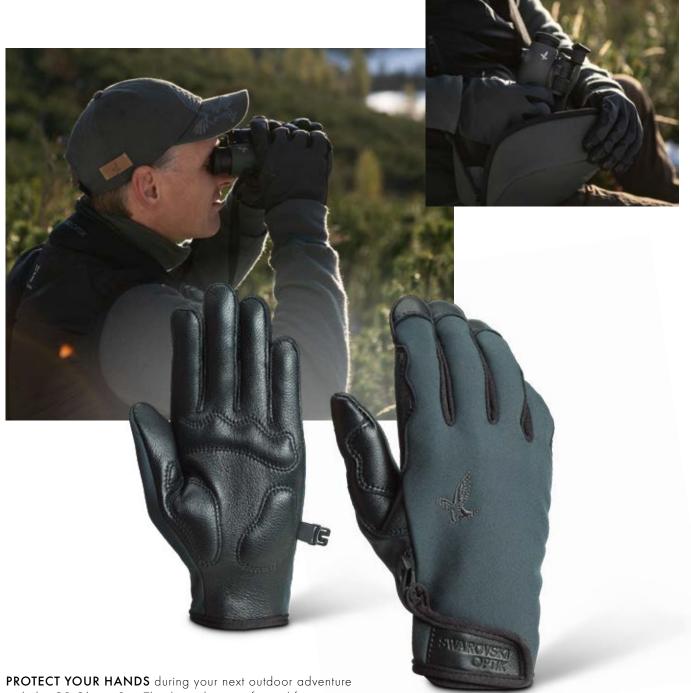

## GP GLOVES PRO MASTER THE ELEMENTS

**PROTECT YOUR HANDS** during your next outdoor adventure with the GP Gloves Pro. Thanks to their pre-formed fingers, these gloves truly fit like a second skin. With their leather reinforcements, they stand for longevity and durability. Index and middle finger are even touch screen compatible. Optimum insulation keeps your hands warm, while the Sympatex® material is breathable and at the same time water and wind repellent. Available in size 7/7.5/8/8.5/9/9.5/10/10.5.

### GP GLOVES PRO MASTER THE ELEMENTS