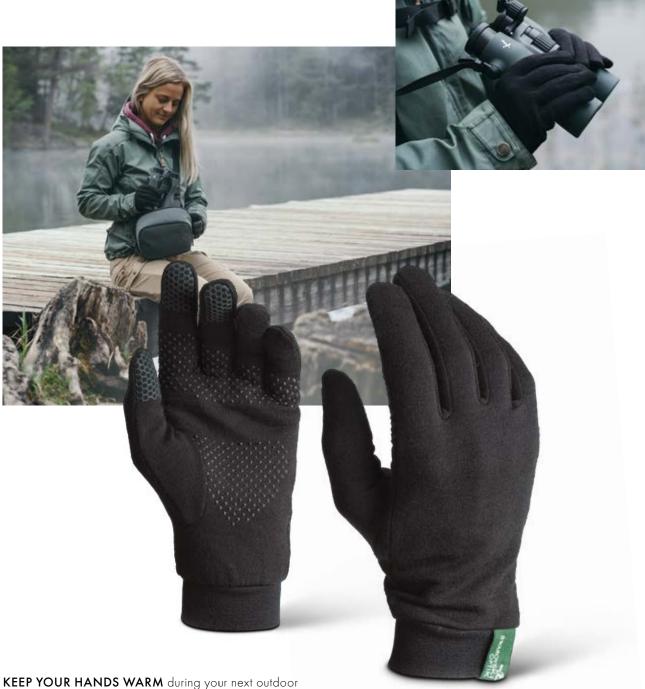

## ML MERINO LINER THE PERFECT GRIP

**KEEP YOUR HANDS WARM** during your next outdoor adventure thanks to our ML Merino Liner gloves. The attached friction rubber allows you to have the perfect grip on your optical devices and to smoothly adjust the focusing wheel. Thumb, index, and middle finger are even touch screen compatible. Use them as a stand-alone garment or as a thin layer combined with shell gloves, and you will always be perfectly equipped.

# ML MERINO LINER THE PERFECT GRIP