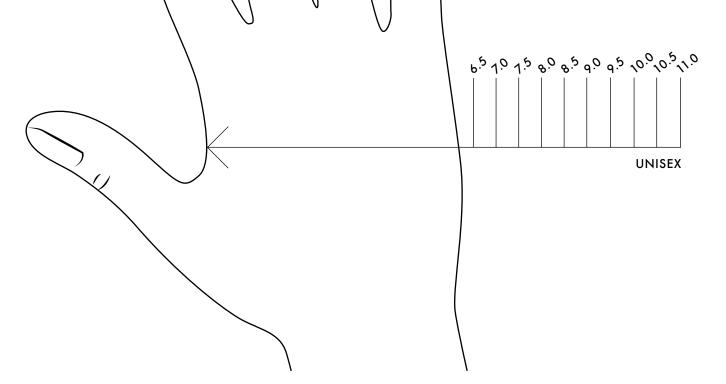

#### HOW TO

Position index finger & thumb on the line.

The scale indicates your size.

| PRODUCT NAME EN            | SIZE      |
|----------------------------|-----------|
| ML-S merino liner small    | 7-8       |
| ML-M merino liner medium   | 8.5 - 9   |
| ML-L merino liner large    | 9.5 - 10  |
| ML-XL merino liner x-large | 10.5 - 11 |

#### HOW TO

Position index finger & thumb on the line.

The scale indicates your size.

This have to be 5cm or 1,97 inch for desktop measure or after printout.

| PRODUCT NAME EN | SIZE |
|-----------------|------|
| GP gloves pro   | 7    |
| GP gloves pro   | 7.5  |
| GP gloves pro   | 8    |
| GP gloves pro   | 8.5  |
| GP gloves pro   | 9    |
| GP gloves pro   | 9.5  |
| GP gloves pro   | 10   |
| GP gloves pro   | 10.5 |