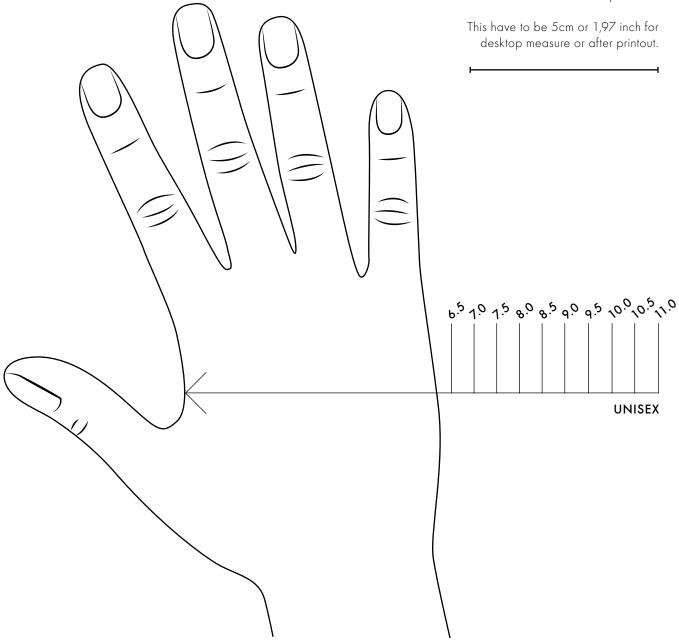

#### HOW TO

Position index finger & thumb on the line.

The scale indicates your size.

| PRODUCT NAME EN            | SIZE      |
|----------------------------|-----------|
| ML-S merino liner small    | 7-8       |
| ML-M merino liner medium   | 8.5 - 9   |
| ML-L merino liner large    | 9.5 - 10  |
| ML-XL merino liner x-large | 10.5 - 11 |