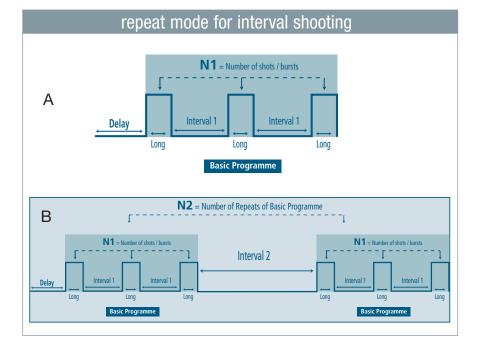

#### Repeat Mode for Interval Shooting

- > The two graphics below help to illustrate the timed sequences.
- The basic programme (A) below allows you to set up a timed shooting sequence, defining the delay, the number shots, the interval shots and so on.
- For example you may wish to take 5 shots, 1 minute apart, and delay this sequence by an hour.
- > The 'repeat mode for interval shooting' (B) allows you to repeat the above sequence (A) every 4 hours for up to 99 repeats.