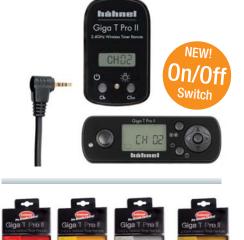

### Wireless Timer Remote

The Giga T Pro II wireless remote control features a self-timer, interval timer, long exposure setting and exposure count settings for time-lapse, wildlife photography, astral and studio photography. It can also be used as a short cable shutter release to eliminate camera shake.

## What's different?

- Transmitter On/Off button saves battery power
- Continuous shooting has been adjusted to mimic the rate of shutter speed on the camera
- Repeat mode for Interval Shooting. Giga T Pro II has two timing loops, one embedded in the other. This feature allows you to repeat the original timed programme as many times as required.
- For example: Use the original programme feature to create a timed 10 minute series of astral shots. You can then set this programme to repeat at hourly intervals.