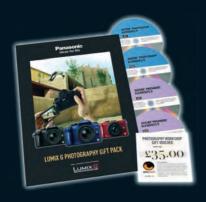

# YOUR PHOTOGRAPHY GIFT PACK INCLUDES

Illustration of gift pack

### CLAIM YOUR FREE PHOTOGRAPHY GIFT PACK WORTH £150\*

## When you buy a Lumix G10, Lumix G2, Lumix GH2 or Lumix GF2 camera between the 7th April 2011 and 3rd May 2011

Your gift pack will be delivered to your home and will include Adobe® Photoshop® Elements 9 photo software, Adobe® Premiere® Elements 9 video software and Going Digital photography training youcher.