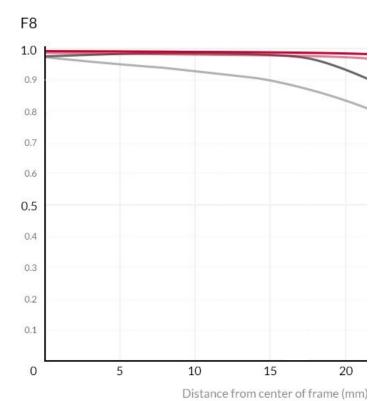

## MAX. aperture

| Resolution  | Direction |           |
|-------------|-----------|-----------|
|             | Sagittal  | Meridiona |
| 10 lines/mm |           |           |
| 30 lines/mm |           |           |