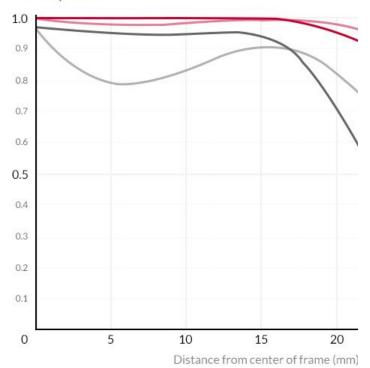

## MAX. aperture

| Resolution  | Direction |           |
|-------------|-----------|-----------|
|             | Sagittal  | Meridiona |
| 10 lines/mm |           |           |
| 30 lines/mm |           |           |