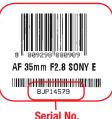

### 1. How to make your claim.

Subject to these terms and conditions, Intro 2020 Ltd. will send you a cheque for the Cashback amount upon receipt of the following documentation:

- a) A correctly & fully completed Samyang cashback claim form for this promotion.
- b) A photocopy of the proof of purchase in the form of a till receipt or invoice showing the sale price, retailers name and address, the equipment purchased and the date of purchase. Please note that order confirmations from online retailers are not acceptable as proof of purchase. Receipts cannot be returned so please retain your original.
- c) The original serial number barcode label must be cut out from the product box and returned with your claim.

  Example of

Please send all details for your Cashback claim by post to the following address:

the SAMYANG barcode label from lens box